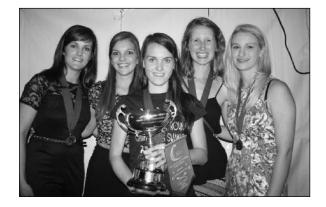

# Ladies Junior Championship

The Ladies Junior Championship saw crews from the Southampton based Itchen Imperial and BTC clubs dominate from the start, with Itchen P Emery (Bow), M Paul (2), B Jones (3), L Townly (Strk), S Moore (Cox) proving the stronger, establishing clear water between their boats, BTC unable to match their rhythm or power, leaving the Coast crews from Shoreham and Hasting to fight their private battle for third place whilst Exeter did their best in conditions that were clearly not to their liking.