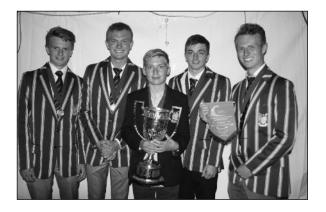

# 2014 Men's Junior Senior Fours Champions

RYDE Stephen Johnson, Adam Edwards, Ollie Gove, James Cleary(Str), Sam Brading (Cox) Runners-Up – Lymington