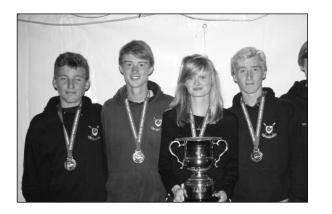

# Men's Junior Championship

With a marked improvement in conditions as the tide passed its peak, Poole and Shanklin moved quickly into their rhythm and looked to be the early leaders as the two Deal crews kept their eyes on each other, whilst BTC and Bideford Reds took time to settle. At the half way stage Shanklin looked likely winners but with 500 metres remaining a push by Deal A M Handley (Bow), O Mullaney (2), R Mullaney (3), L Mullaney (Strk), J Dodrill (Cox) took them past Shanklin and Poole. With the finishing positions between Poole and BTC also deciding who would be this season's Hants and Dorset Champions, Poole raised their rate keeping an eye on the improving BTC, but it was Shanklin who hung on to the Deal A crew's stern to make a race of it, but Deal A were in control, crossing the finishing line with barely a length separating the two crew leaving Poole to finish third with the Hants and Dorset Medal as their consolation.