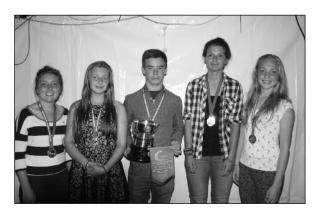

# Ladies Junior Championship

The Ladies Junior Championship saw crews from the Southampton based Itchen Imperial and BTC clubs dominate from the start, with Itchen P Emery (Bow), M Paul (2), B Jones (3), L Townly (Strk), S Moore (Cox) proving the stronger, establishing clear water between their boats, BTC unable to match their rhythm or power, leaving the Coast crews from Shoreham and Hasting to fight their private battle for third place whilst Exeter did their best in conditions that were clearly not to their liking.

# **ITCHEN IMPERIAL**

Paige Emery, Milly Paul, Berni Jones, Lauren Townly (Str), Sacha Moore (cox) Runners-Up BTC Rowing Club

|      |                | R. Henderson, A. Maunders, K. Hadfield, J. Heyes (str), P. Glazzard (cox) |
|------|----------------|---------------------------------------------------------------------------|
| 200  | 5 Coalporters  | A. Stapleton, E. Fairney, K. Conway, J. Mellett (str), P. Glazzard (cox)  |
| 200  | 6 Christchurch | K. Lockyer, J. Lyons, E. Lack, Z. Bond (str), A. Nolan (cox)              |
| 200  | 7 Coalporters  | E. Bartlett, S. Dunne, S. Andrews, C. McMurty (str), M. Carey (cox)       |
| 200  | 8 Itchen Imp.  | A. Miles, J. Bull, K. Hough, K. McGregor-Ritchie (str), S. Hutchison      |
| (co. | x)             |                                                                           |
| 200  | 9 Coalporters  | E. Comerford, H. Markham, K. Cottrell, J. Dodds, P. Glazzard (cox)        |
| 201  | 0 Lymington    | C. Batt, E. Oliver, K. Koniec, L. Viner (str), J. Bull (cox)              |
| 201  | 1 So'ton       | Jessica Simmons, Amy Baker, Sophie Hunter, Toni Edwards (str),            |
|      |                | Kelly Line (cox)                                                          |
| 201  | 2 Christchurch | Shirly Wiseman, Laura Standley, Christy Quinn, Nicky Gray (str),          |
|      |                | Faye Standley (cox)                                                       |
| 201  | 3 <b>BTC</b>   | Catherine Hume, Michelle Muscroft, Rosie Upstill-Goddard, Sophie          |
|      |                | Maxwell, Chloe Weaver (cox)                                               |