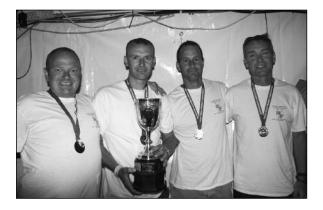

# **2014 Masters Fours Champions**

COALPORTERS Matt Sewell, Ray Wilkins, Ray Murphy, Pete Jacobs (Str), Chez Hill (Cox). Runners-Up – BTC Rowing Club

## CHAMPIONSHIP WINNERS 2004-2013

| 2004 Southsea     | P. Mahoney, J. Watling, P. Hollis, M. Gisborne, D. Lawrence (cox)     |
|-------------------|-----------------------------------------------------------------------|
| 2005 Christchurch | B. Emery, P. Pickering, P. Dakin, P. Scantlebury (str), C. Pead (cox) |
| 2006 Lymington    | T. Woolford, K. Chalk, A. Taylor, T. Bull (str), E. Knight (cox)      |
| 2007 <b>BTC</b>   | B. Mould, M. Weaver, M. Hulme, B. Edwards (str), C. Weaver (cox)      |
| 2008 <b>BTC</b>   | B. Mould, M. Weaver, M. Hulme, B. Edwards (str), C. Weaver (cox)      |
| 2009 <b>BTC</b>   | B. Mould, M. Weaver, M. Hume, B. Edwards (str), J. Waver (str)        |
| 2010 <b>BTC</b>   | B. Mould, M. Neale, M. Hume, M. Weaver (str), J. Weaver (cox)         |
| 2011 BTC          | Brent Mould, Mike Weaver, Malc Hume, Brian Edwards (str),             |
|                   | Jack Weaver (cox)                                                     |
| 2012 Ryde         | Simon Saunders, Mick Jenner, Nick Pike, Russell Page (str),           |
|                   | Bryony Reeve (cox)                                                    |
| 2013 Coalporters  | Russell Quinton, Andy Williams, Ian Williams, Robbie Williams (Str),  |
|                   | Sam Williams (cox)                                                    |