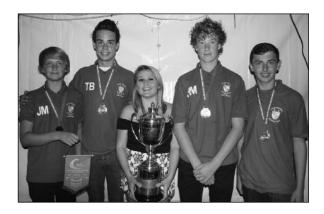

# 2014 Men's Junior Senior Fours Champions

RYDE Stephen Johnson, Adam Edwards, Ollie Gove, James Cleary(Str), Sam Brading (Cox) Runners-Up – Lymington

## CHAMPIONSHIP WINNERS 2004-2013

| 1 | -    |              |                                                                        |
|---|------|--------------|------------------------------------------------------------------------|
|   | 2004 | Christchurch | D. Batchelor, S. Vye, M. Ryan, M. Kelly (str), E. Walshaw (cox)        |
|   | 2005 | Christchurch | R. Standley, R. Minns, M. Powers, D. King (str), Anna Nolan (cox)      |
|   | 2006 | Itchen Imp.  | R. Benham, P. Spratt, R. Marshall, K. Perry (str), T. Foad (cox)       |
|   | 2007 | Itchen Imp.  | R. Riceman, P. Joyce, M. Wardell, L. Williams (str), E. Weaver (cox)   |
|   | 2008 | Christchurch | G. Rabbets, D. Parker, J. Summers, J. Pitcher (str), M. Bailey (cox)   |
|   | 2009 | Coalporters  | M. Carey, M. Kelly, D. Cosens, L. Knott (str), J. Williams (cox)       |
|   | 2010 | Coalporters  | G. Mead, F. Levy, Z. Williams, A. Warren (str), E. Comerford (cox)     |
|   | 2011 | Christchurch | Adam Rose, William Wakelin, Duncan Yeabsley, Matthew Bailey            |
|   |      |              | (str), Anna Nolan (cox)                                                |
|   | 2012 | Ryde         | Charlie Norman, Harvey Kirkby, Charlie Gedling, Joe Norman (str),      |
|   |      |              | Max Reeve (cox)                                                        |
|   | 2013 | втс          | Jon Slator, Curtis Pitter, Richard Hume, Harry Fox, Chloe Weaver (cox) |
|   |      |              |                                                                        |