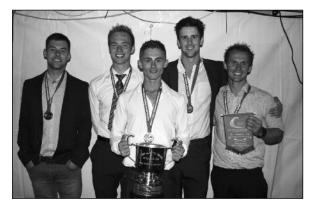

# 2014 Men's Senior Fours Champions

BTC Rowing Club Jon Slator, Simon Bailey, Matt Bailey, Wayne Harrision (Str), Chloe Weaver (Cox) Runners-Up - Itchen Imperial

|   | /    |             |                                                                         |
|---|------|-------------|-------------------------------------------------------------------------|
| ( | 2004 | BTC         | D. Larkin, S. Collis, M. Bailey, S. Bailey (str), S. Wardell (cox)      |
| l | 2005 | BTC         | L. Iddenden, D. Harrison, M. Bailey, S. Bailey (str), C. Hume (cox)     |
|   | 2006 | BTC         | L. Iddenden, D. Harrison, M. Bailey, S. Bailey (str), C. Hume (cox)     |
| l | 2007 | Ryde        | B. Ade, M. Jenner, M. Allsopp, I. Hayden (str), B. Reeve (cox)          |
|   | 2008 | BTC         | W. Gromniak, D. Bradbury, M. Bailey, S. Bailey (str), S. Maxwell (cox)  |
| l | 2009 | BTC         | W. Gromniak, D. Larkin, M. Bailey, S. Bailey (str), S. Maxwell (cox)    |
| l | 2010 | BTC         | W. Gromniak, B. Goodridge, M. Bailey, S. Bailey (str), S. Maxwell (cox) |
| l | 2011 | BTC         | Wes Gromniak, Matt. Browne, Matt Bailey, Simon Bailey (Str),            |
| l |      |             | Sophie Maxwell (Cox).                                                   |
|   | 2013 | Itchen Imp. | Paul Joyce, Luke Williams, Mark Wardell, Tom Foad (Str),                |
|   |      |             | Robyn McGregor-Ritchie (cox)                                            |
|   |      |             |                                                                         |