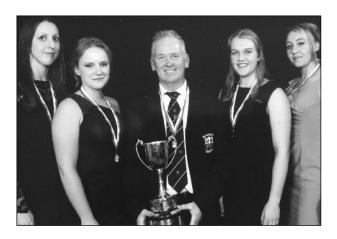

# **2014 Masters Fours Champions**

COALPORTERS Matt Sewell, Ray Wilkins, Ray Murphy, Pete Jacobs (Str), Chez Hill (Cox). Runners-Up – BTC Rowing Club