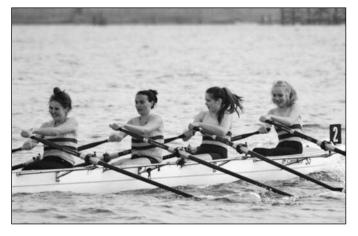

# Ladies Junior Championship

The Ladies Junior Championship saw crews from the Southampton based Itchen Imperial and BTC clubs dominate from the start, with Itchen P Emery (Bow), M Paul (2), B Jones (3), L Townly (Strk), S Moore (Cox) proving the stronger, establishing clear water between their boats, BTC unable to match their rhythm or power, leaving the Coast crews from Shoreham and Hasting to fight their private battle for third place whilst Exeter did their best in conditions that were clearly not to their liking.